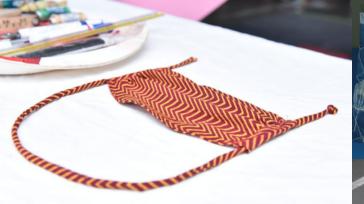

# FEATURES

Made with Cotton Fabric Printed Snug Fit 2 Layer Mask Fully Elasticated Reusable mask Size: 17.78 cm x 15.24 cm

## INSTRUCTIONS

Gentle Machine/Hand Wash Wash before use Not For Medical Purpose Only For General Protection

AY SAFE

We are taking bulk orders too.

### OUR GOAL

Our goal is to extend a helping hand, in the times of crisis. We encourage these women and empower them to be self-dependent and be the bread winners for the family.

**Double layer** 3 ply with strings