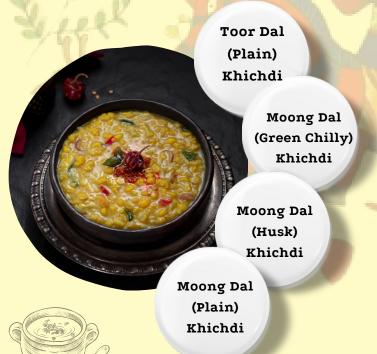

## Instant Khichdi

Comfort food for soul

India's Very Own 'SuperFood'

**Protein Rich** 

Gluten Free

Fat Free

## **De India Express**

De India Express- Instant Khichdi was developed using locally grown pulses, rice & vegetable enriched with spices as a nutritious meal supplement. The instant meal mix just takes 8-10 minutes, just add boiled water and your meal is ready. The mix is prepared & packed at the plant supported by Deepak Group of Industries at Naswadi.